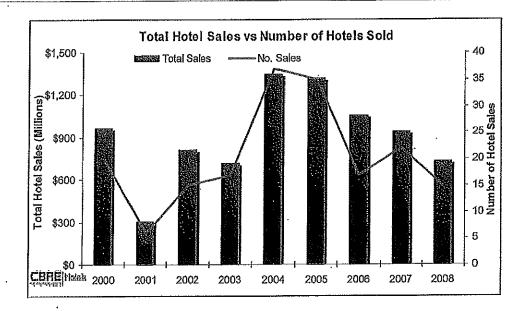

Further analysis of the investment market is represented in the graph below showing average transaction comparisons. We have taken into account any portfolio transactions that have occurred during the period and included these on a per hotel basis. By volume, the years 2004 and 2005 dominate the market, however the average hotel value is the lowest.