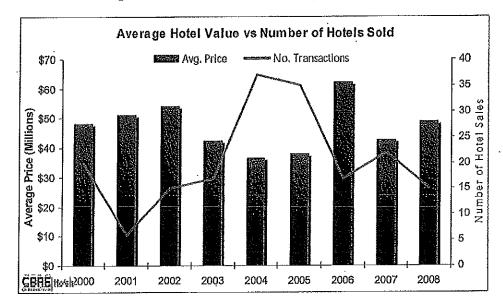

Further analysis of the investment market is represented in the graph below showing average transaction comparisons. We have taken into account any portfolio transactions that have occurred during the period and included these on a per hotel basis. By volume, the years 2004 and 2005 dominate the market, however the average hotel value is the lowest.