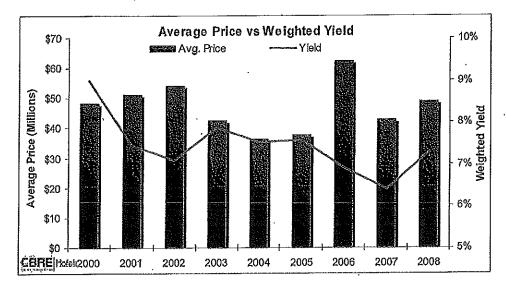

Recent years have seen the weighted yield for hotel properties continue to remain in the sub 8% range. However with the current tight credit market and declining business and profit levels, high cost of funds and yields easing in the property market in general, yields for hotel investment will rise. The degree of the rise will depend on the market and property fundaments with the greatest softening in situations where market conditions are flat or poor and marketability is low.

An analysis of the transactions that have occurred in the current investment phase as well as the sentiment displayed by purchases has indicated an easing of acceptable yields by 50 to 100 basis points over 2008 for prime highly marketable hotels, with over 100 basis points for lesser quality or passive assets. The softening has returned yields more to the levels that were displayed earlier this decade. Given the current poor economic conditions which are expected to worsen, acceptable yields will likely ease further. The degree of further softening will depend on the depth of the economic demise counteracted by the degree of interest rate lowering.