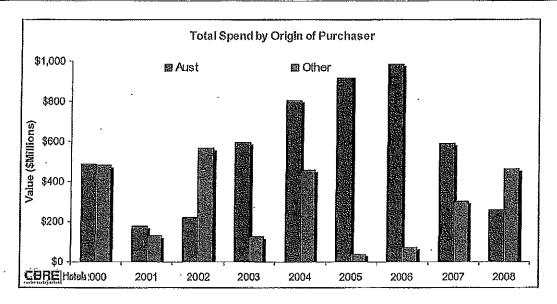

Over recent years Australian investors were the dominate purchasers, accounting for over 90% of all stock sold in 2005 and 2006. However with the recent economic conditions and limited availability of funds, overseas investors have again become a dominate acquirer in the hotel industry. The following graph shows the source of investment to the sector, which indicates the strength of Australian investors from 2003 to 2007 and the re-emergence of international investors from 2007 onwards.