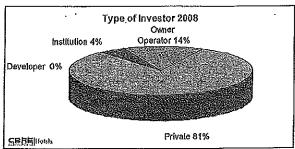

Institutional Investors had been the dominant player over recent years due to the growing acceptance of this sector as a viable investment avenue under expert asset management. However, as evident in 2008, we expect major private and off-shore investors to become more active.

We anticipate that future acquisitions will continue to be yield driven with emphasis placed on a longer term view to the property and market fundamentals and opportunities to value add through trading improvement via upgrading, rebranding or renegotiation of management structures. We don't expect to see institutional investors return to the market in the foreseeable future, however those that have funds available will likely return to the market once signs of improving fundamentals return.