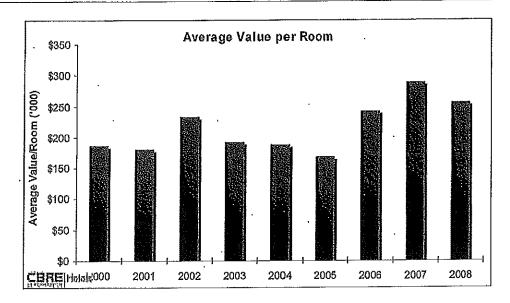

The quality of the hotels sold (i.e. the value per hotel room sold) as shown in the graph below does not reflect the value movement in the market. For example, the 2002 average was bolstered by a number of premium hotel transactions (Westin and Shangri-La Hotels in Sydney), whilst 2007 was bolstered by the sale of the Park Hyatt Sydney. These figures also indicate that recent years have been the most active in quality hotel sales with a number of 5 star properties having sold.