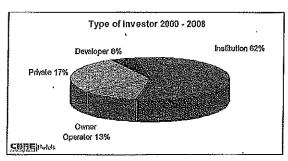

Institutional Investors had been the dominant player over recent years due to the growing acceptance of this sector as a viable investment avenue under expert asset management. However, as evident in 2008, we expect major private and off-shore investors to become more active.

We anticipate that future acquisitions will continue to be yield driven with emphasis placed on a longer term view to the property and market fundamentals and opportunities to value add through trading improvement via upgrading, rebranding or renegotiation of management structures. We don't expect to see institutional investors return to the market in the foreseeable future, however those that have funds available will likely return to the market once signs of improving fundamentals return.