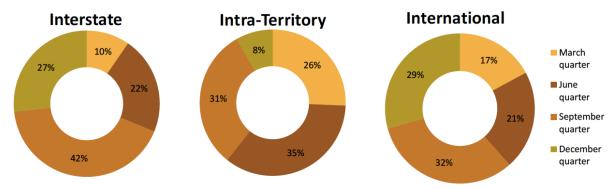

#### Tourism NT update on the Barkly region:

Banka Banka falls within the boundaries of the Barkly tourism region. Tourism NT's 3 year regional profile (FY15 to FY17) indicates that this region, mainly accessed by road as there is no major airport, has a strong dependence on the interstate drive market. The June and September quarter mostly see interstate and intra-territory travellers passing through the region, whilst the spread of international visitors across the 4 quarters is more even:

Source: Tourism NT: Regional Profile Barkly Region: Three Year Averages – Year ending June 2015 – 2017

International visitors accounted for 16% of visitor nights in the Barkly region, with domestic holidaymakers and VFR accounting for 48% of visitor nights: