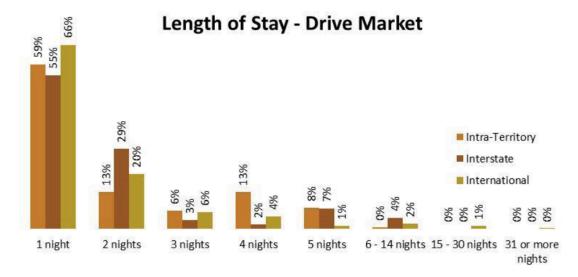

The length of stay for the drive market is of direct relevance to Banka Banka:

Source: Tourism NT: Regional Profile Barkly Region: Three Year Averages – Year ending June 2015 – 2017

Conversations with caravanners during the site visit indicated that most caravanners follow a similar route and Devils Marbles is a very popular spot to stay overnight. Given the Tourism NT statistics that 50% stay only 1 night in the Barkly region, this would imply that Banka Banka currently has a 50% chance of capturing passing holiday makers and visiting friends and relatives (VFRs).