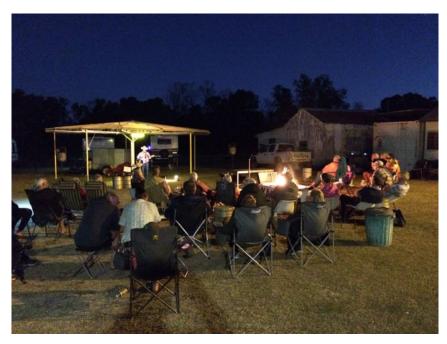

Merchandise such as stubby holders, fridge magnets, stickers and post cards are also sold in the shop. Phone cards are sold at cost.

Some beverages are sold in the kiosk at an average mark up of 2.5 to 3.5 times the wholesale price. The kiosk is open in the evenings, when the management team promotes sing-along evenings around the campfire. This is very popular with FITs and many guests buy a drink whilst sitting around the campfire.

Sing-along by the camp fire at BBSCP

Currently no food is sold for consumption, however anecdotal evidence suggests that food vans are popular with travellers. In the past, a food truck selling coffees and burgers has stayed at BBSCP for one week, selling out on its items each night.