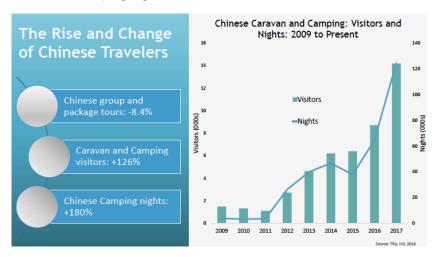

The Asian born market as a potential for growth was referenced in this 2013 KPMG report and it was mentioned that, in the year ending 2012, China contributed the highest number of international visitor nights to Australia, but 0% of nights were spent camping or caravanning. A more recent study in 2018 on the Chinese visitors to caravan and camp grounds demonstrates that since the KPMG report this market has grown rapidly, especially in relation to caravanning and camping: there was a decline of Chinese package tours of 8.4% and increase of 126% of Chinese caravan and camping visitors and 180% increase in Chinese camping nights from 2009 to 2018.

Source: Caravan Industry Association Australia: Chinese Visitors in Caravan Parks, National Conference 2018

Chinese travellers were incorporating a stay in caravan parks with other accommodations during their holiday with hotels and resorts representing the accommodation that many respondents (76%) had used in addition to staying in a caravan park. Of importance, 53% of all respondents indicated that they had already stayed in a caravan park on their trip prior to their current stay. This indicating that caravan parks were actively being sought as a preferred product of choice.