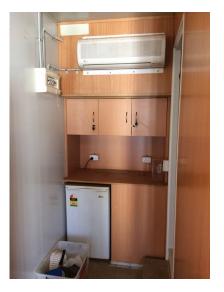

The caravan park also has 1 stockman's cottage with 3 bedrooms and 5 shipping containers converted in to single bed cabins with en suite, TV, bar fridge, kitchenette and A/C.

Shipping container 'cabins' on site

Neither the stockman's cottage nor the 5 cabins are formally rented out to FITs, however they are used on a regular basis for cattle station contractors and whenever AIA's pastoral manager visits the site.