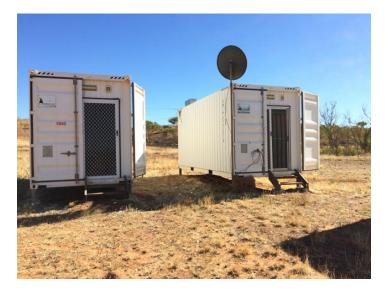

The caravan park also has 1 stockman's cottage with 3 bedrooms and 5 shipping containers converted in to single bed cabins with en suite, TV, bar fridge, kitchenette and A/C.

Shipping container 'cabins' on site

Neither the stockman's cottage nor the 5 cabins are formally rented out to FITs, however they are used on a regular basis for cattle station contractors and whenever AIA's pastoral manager visits the site.